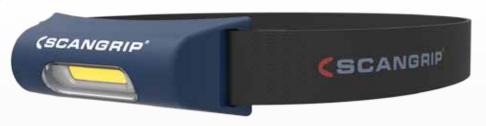

# **ZONE**

### COB LED rechargeable headlamp

As opposed to all other headlamps providing a beam of light, ZONE is designed to provide optimum work light illuminating your entire work area.

Supplied with the newest COB LED technology, the ZONE provides an extremely powerful illumination which spreads the uniform light to the maximum and lightens up your entire field of view. With ZONE you avoid turning the head to illuminate your actual workspace from a limited headlamp beam.

ZONE is designed for professional use. It is sturdy and has a low weight of only 66g. With its attractive price, ZONE will become another SCANGRIP bestseller.

- Lights up your entire field of view
- New rechargeable battery technology
- Designed for professional work
- Low weight (only 66g)
- Easy adjustable headband (25mm)