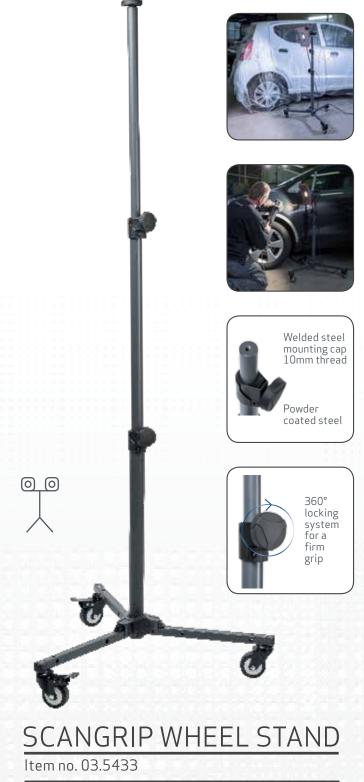

## For mobile light positioning

The SCANGRIP WHEEL STAND is developed for mobile positioning of the work light in the detailing workshop. It makes it easy to move the light to where you need it, and at the same time you avoid uncomfortable and heavy lifting from one workplace to the other.

It is fast and easy to position the work light on the SCANGRIP WHEEL STAND, and when mounted the light can be tilted to provide the optimum beam angle. When the job is done, it can easily be put aside.

The SCANGRIP WHEEL STAND is extendable from only 0.7m up to 1.9m which gives you complete flexibility to position the light in the requested height. To provide illumination for the work on the side of the car the low working height is particularly useful.

The 3 wheels are sturdy and of high quality and roll easily even on uneven surfaces. 2 of the wheels are lockable to secure a safe and fixed position.

The SCANGRIP WHEEL STAND is made of durable and sturdy powder coated steel for both indoor and outdoor use.