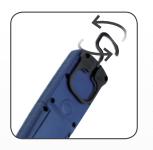

Place the lamp everywhere you want during inspection work with the turnable sturdy hook or the strong built-in magnet on the backside.

The hook is also designed to fit the work belt. UNIFORMs flexible lamp head tilts up to 180 degrees and the shape and surface of the lamp provides a comfortable, ergonomic grip, and the compact design of the lamp makes it convenient to carry it around in the work belt - always at hand when needed!