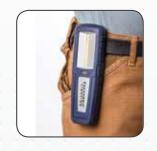

Place the lamp everywhere you want during inspection work with the turnable sturdy hook or the strong built-in magnet on the backside.

The hook is also designed to fit the work belt. UNIFORMs flexible lamp head tilts up to 180 degrees and the shape and surface of the lamp provides a comfortable, ergonomic grip, and the compact design of the lamp makes it convenient to carry it around in the work belt - always at hand when needed!