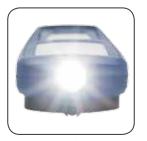

## Multifunctional COB LED inspection work light

The next generation of the UNIFORM work light provides an even more powerful and completely uniform illumination ideal for work light operation.

UNIFORM has been redesigned to feature an efficient spotlight and a slimmer design. In addition, the light output is improved by 50 % and a redesigned charging base makes wall mounting easier.