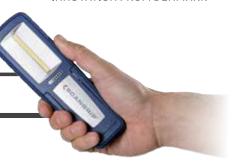

Place the lamp everywhere you want during inspection work with the turnable sturdy hook or the strong built-in magnet on the backside.

The hook is also designed to fit the work belt. UNIFORMs flexible lamp head tilts up to 180 degrees and the shape and surface of the lamp provides a comfortable, ergonomic grip, and the compact design of the lamp makes it convenient to carry it around in the work belt - always at hand when needed!

An intelligent battery indicator at the front keeps you informed about the UNIFORM battery level and the lamp comes with a two-step operating system: Step 1 = 100%, step 2 = 50% light output.

DESIGNED BY SCANGRIP IN DENMARK