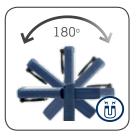

Place the lamp everywhere you want during inspection work with the turnable sturdy hook or the strong built-in magnet on the backside.

The hook is also designed to fit the work belt. UNIFORMs flexible lamp head tilts up to 180 degrees and the shape and surface of the lamp provides a comfortable, ergonomic grip, and the compact design of the lamp makes it convenient to carry it around in the work belt - always at hand when needed!