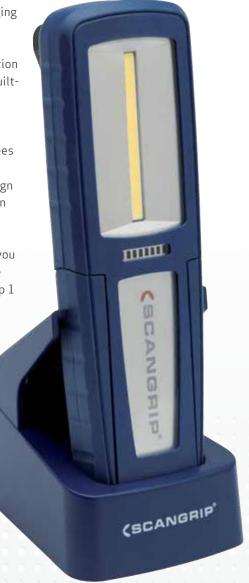

## Multifunctional COB LED inspection work light

The next generation of the UNIFORM work light provides an even more powerful and completely uniform illumination ideal for work light operation.

UNIFORM has been redesigned to feature an efficient spotlight and a slimmer design. In addition, the light output is improved by 50 % and a redesigned charging base makes wall mounting easier.

Place the lamp everywhere you want during inspection work with the turnable sturdy hook or the strong built-in magnet on the backside.

The hook is also designed to fit the work belt. UNIFORMs flexible lamp head tilts up to 180 degrees and the shape and surface of the lamp provides a comfortable, ergonomic grip, and the compact design of the lamp makes it convenient to carry it around in the work belt - always at hand when needed!

An intelligent battery indicator at the front keeps you informed about the UNIFORM battery level and the lamp comes with a two-step operating system: Step 1 = 100%, step 2 = 50% light output.

DESIGNED BY SCANGRIP IN DENMARK