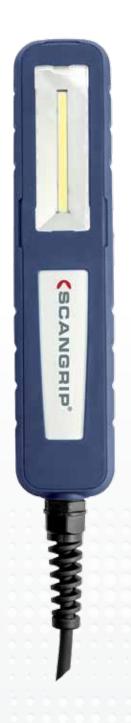

## Sturdy inspection work light

Featuring extremely high light output with 700 Lumen, SUPERFORM provides superior work light, outperforming traditional fluorescent work lights.

The work light is slim and handy, making it suitable for multiple lighting requirements. With the 2 built-in magnets combined with the two turnable hooks, the light is very easy to position, making both hands free for the required job at hand.

The high IP54 protection, making the lamp dust and waterproof, combined with IK08 rating, the lamp proofs itself to be suitable for the demanding environments, making the SUPERFORM work light both durable and long lasting, saving money in the long run.

## **TECHNICAL SPECIFICATIONS**

8W COB LED

700 lux@0.5m

700 lumen

5m cord

IK08

IP54

290 x49 x31mm