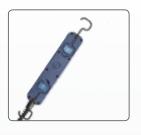

## Sturdy inspection work light

Featuring extremely high light output with 700 Lumen, SUPERFORM provides superior work light, outperforming traditional fluorescent work lights.

The work light is slim and handy, making it suitable for multiple lighting requirements. With the 2 built-in magnets combined with the two turnable hooks, the light is very easy to position, making both hands free for the required job at hand.

The high IP54 protection, making the lamp dust and waterproof, combined with IK08 rating, the lamp proofs itself to be suitable for the demanding environments, making the SUPERFORM work light both durable and long lasting, saving money in the long run.