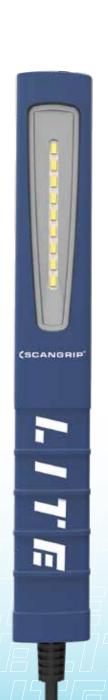

## STAR LITE

Universal and bright inspection work light

ORIGINAL SCANGRIP SINCE 1906 STAR LITE is the universal, sturdy hand lamp that every professional must have as part of the basic equipment of the workshop

It is designed for efficient workshop use and provides an ergonomic and user-friendly design.

The 9 SMD LG LED ensures super bright illumination of the work area.

STAR LITE is fitted with a turnable hook for easy suspension of the lamp.

STAR LITE is the universal basic lamp that everyone must have.

DESIGNED BY SCANGRIP IN DENMARK

9 x SMD LG LED

300 lumen

400 lux@0.5m

5m cord

600g

IP40