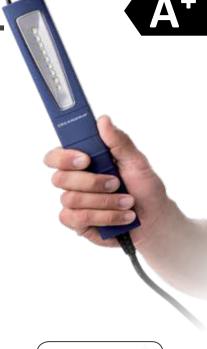

It is designed for efficient workshop use and provides an ergonomic and user-friendly design.

The 9 SMD LG LED ensures super bright illumination of the work area.

STAR LITE is fitted with a turnable hook for easy suspension of the lamp.

STAR LITE is the universal basic lamp that everyone must have.

DESIGNED BY SCANGRIP IN DENMARK

9 x SMD LG LED

300 lumen

400 lux@0.5m

5m cord

600g

IP40