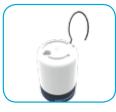

#### // Cool design

The contemporary design of the traditional electric hand lamp features ergonomic, soft forms and round edges. The design makes sure the lamp fits perfectly in hand and the hook fastenings make sure you have both hands free

- Illuminates the entire working area
- Position as you like with 2 opposite hooks
- Powerful, diffused, non-blinding illumination
- Durable housing made of highly shock-resistant plastic material

//360° Illuminating the entire working area