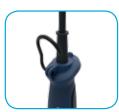

#### // Cool design

The contemporary design of the traditional electric hand lamp features ergonomic, soft forms and round edges. The design makes sure the lamp fits perfectly in hand and the hook fastenings make sure you have both hands free

- Illuminates the entire working area
- Position as you like with 2 opposite hooks
- Powerful, diffused, non-blinding illumination
- Durable housing made of highly shock-resistant plastic material

//360° Illuminating the entire working area