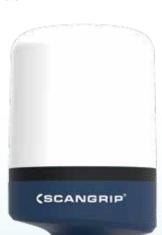

### // Illuminating the entire working area

RETRO LITE is basically a re-thinking of the original hand-held globe light which is traditionally used and beloved everywhere in the world in all kinds of industries.

#### // Cool design

The contemporary design of the traditional electric hand lamp features ergonomic, soft forms and round edges. The design makes sure the lamp fits perfectly in hand and the hook fastenings make sure you have both hands free

- Illuminates the entire working area
- Position as you like with 2 opposite hooks
- Powerful, diffused, non-blinding illumination
- Durable housing made of highly shock-resistant plastic material

//360° Illuminating the entire working area