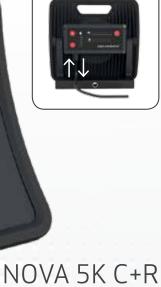

## DUAL 2 in 1

Weight: 2.12 kg

DUAL SYSTEM provides you with the freedom to use the lamp where you need it. For instance in remote areas with limited or no access to electricity or with unstable power supply. On the NOVA 5K C+R, DUAL SYSTEM has been improved with much easier and faster fitting and detaching of the cable.