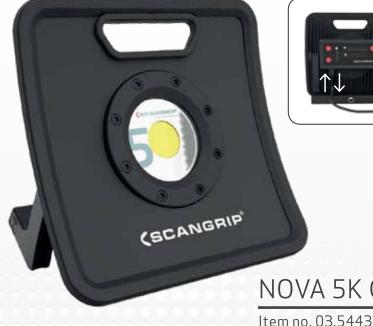

## NOVA 5K C+R

## Powerful 5000 lumen COB LED work light with DUAL SYSTEM

ORIGINAL NOVA work light - now in a new and even better generation. NOVA 5K C+R is a universal all-round work light both rechargeable and with cable (DUAL SYSTEM) providing you endless application possibilities in every working environment.

The sturdiness of the new NOVA 5K C+R makes it endure the rough, wet and dirty environment at the construction site, and can be used for outdoor work under all kinds of weather conditions. The unique COB LED technology delivers extremely high light output, with a uniform and completely even illumination. The CRI value is close to that of daylight, and the NOVA housing is made of a robust diecasted aluminum, resistant to strong strokes, shocks and vibration - perfect for a working environment.

The new NOVA design is elegant, with an integrated carrying handle and a new stand for direct mounting on the SCANGRIP TRIPOD. The new light dimmer function makes it possible to adjust the light into five levels. An intelligent display for battery capacity and remaining operating time is available for the

rechargeable NOVA 5K C+R on the backside.