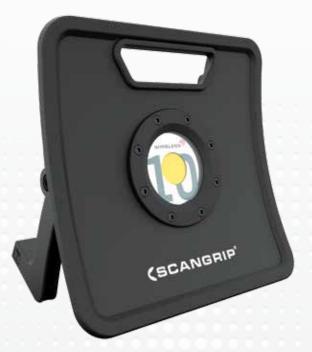

## Extremely powerful 10,000 lumen COB LED work light with WIRELESS light control

ORIGINAL SCANGRIP

Original NOVA work light - now in a new and even better generation.

NOVA 10K is the most powerful SCANGRIP lamp on the market providing up to 10,000 lumen, making it THE work light for even the most challenging and demanding working operations.

The new light dimmer function makes it possible to adjust the light into five different levels. The new NOVA design is elegant, with an integrated carrying handle and a new stand for direct mounting on the SCANGRIP TRIPOD.

The sturdiness of the new NOVA 10K makes it endure the rough, wet and dirty environment at the construction site, and can be used for outdoor work under all kinds of weather conditions.

The unique COB LED technology delivers extremely high light output, with a uniform and completely even illumination. The CRI value is close to that of daylight, and the NOVA housing is made of a robust diecasted aluminum, resistant to strong strokes, shocks and vibration - perfect for a working environment.

With the integrated WIRELESS light control feature you can easily control up to four work lights. WIRELESS light control also makes it possible to turn on/off the lamp and adjust the light output to suit the work task in question.