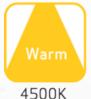

## Rechargeable work light for detailing and colour match

The new MULTIMATCH 2 features a 2 COLOUR LIGHT function. This provides you with the option to choose between 2 different colour temperatures depending on the type of job to be carried out. Typically, the WARM LIGHT (4500K) is useful for bright surfaces, and COLD LIGHT (6500K) is ideal for dark coloured surfaces.

## 2 COLOUR LIGHT