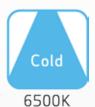

## Rechargeable work light for detailing and colour match

The new MULTIMATCH 2 features a 2 COLOUR LIGHT function. This provides you with the option to choose between 2 different colour temperatures depending on the type of job to be carried out. Typically, the WARM LIGHT (4500K) is useful for bright surfaces, and COLD LIGHT (6500K) is ideal for dark coloured surfaces.

## 2 COLOUR LIGHT