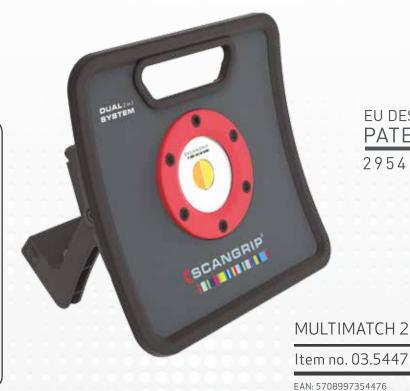

# **MULTIMATCH 2**

Outstanding and powerful rechargeable work light for detailing providing up to 2500 lumen. MULTIMATCH 2 is ideal for inspection of large surfaces during polishing, painting and cleaning operations as well as for colour match.

MULTIMATCH 2 is designed with DUAL SYSTEM and can be used both with cable connection and with battery without cable connection, depending on the worktask in question. This gives you complete flexibility and unlimited application possibilities.

With the new integrated carrying handle, it is convenient to hand carry the lamp. The flexible stand can be used as a hanger and to position the lamp in the desired lighting angle. The stand is designed for direct mounting on the SCANGRIP TRIPOD and WHEEL STAND.