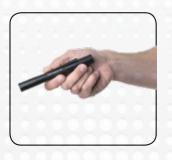

Move lens from extremely bright close range work light and long-distance light, possible to move lens beam angle from 10° - 70°.

FLASH PEN R features a sturdy and durable aluminium housing with a good ergonomic grip for a firm hold. Supplied with clip for the chest pocket.