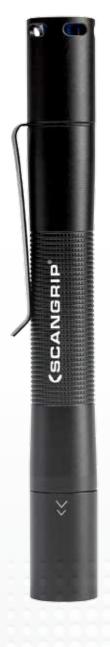

## FLASH PEN R

## Rechargeable, sturdy and powerful pencil flashlight

FLASH PEN R is very sturdy and of extraordinary high quality designed for the professional user. It is with focus function for concentrated and focused light beam offering an extremely bright light output of 100 lumen. Light output reaches up to 90m.

Move lens from extremely bright close range work light and long-distance light, possible to move lens beam angle from 10° - 70°.

FLASH PEN R features a sturdy and durable aluminium housing with a good ergonomic grip for a firm hold. Supplied with clip for the chest pocket.

The flashlight can easily be recharged by the enclosed USB cable and once necessary the rechargeable batteries can easily be replaced.