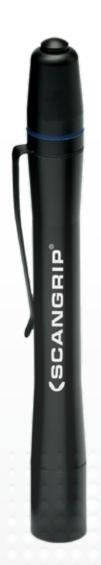

## **FLASH PEN**

## Sturdy and powerfull pencil flashlight

FLASHPEN is sturdy and extraordinary high quality designed for the professional user. The FLASH PEN has been evaluated as the very best pencil flashlight in the world in a slim, elegant and attractive design.

Indispensible and extremely powerful LED pencil flashlight with focus function for concentrated and focused light beam offering an extremely bright light output of 100 lumen. Light output reaches up to 75 m.