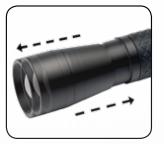

Move lens from extremely bright close range work light and long-distance light, possible to move lens beam angle from  $10 - 70^{\circ}$ .

CREE XP-G
300-4000 lux@0.5m
100 lumen
6h operating time
Light reaches up to 75m
Incl. 2xAAA/1.5V Alkaline
Drop test up to 1m
56g
IP54