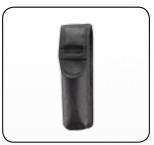

Move lens from extremely bright close range work light and long-distance light, possible to move lens beam angle from  $10^{\circ}$  -  $70^{\circ}$ .

FLASH 400 R is delivered with a silicone wrist strap as well as a practical belt pouch to carry it along during work, and features a sturdy and durable aluminium housing with an ergonomic and safe grip.