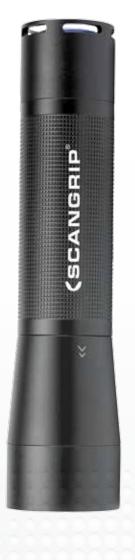

## Rechargeable, sturdy and powerful flashlight

FLASH 400 R is very sturdy and of extraordinary high quality designed for the professional user. It is with focus function for concentrated and focused light beam offering an extremely bright light output of 400 lumen. Light output reaches up to 280 m.

Move lens from extremely bright close range work light and long-distance light, possible to move lens beam angle from  $10^{\circ}$  -  $70^{\circ}$ .

FLASH 400 R is delivered with a silicone wrist strap as well as a practical belt pouch to carry it along during work, and features a sturdy and durable aluminium housing with an ergonomic and safe grip.

The flashlight can easily be recharged by the enclosed USB cable and once necessary the rechargeable batteries can easily be replaced.

DESIGNED BY SCANGRIP IN DENMARK