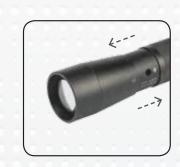

Move lens from extremely bright close range work light and long-distance light, possible to move lens beam angle from  $10^{\circ}$  -  $70^{\circ}$ .

FLASH 400 R is delivered with a silicone wrist strap as well as a practical belt pouch to carry it along during work, and features a sturdy and durable aluminium housing with an ergonomic and safe grip.