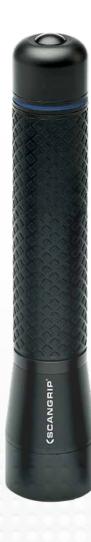

## Sturdy and powerfull flashlight

FLASH300 is very sturdy and of extraordinary high quality designed for the professional user. It is with focus function for concentrated and focused light beam offering an extremely bright light output of 300 lumen. Light output reaches up to 210 m.

Move lens from extremely bright close range work light and long-distance light, possible to move lens beam angle from 10 - 70°.

FLASH300 is delivered with a wrist strap as well as a practical belt pouch to carry it along during work, and features a sturdy rubber surface for an ergonomic and safe grip.