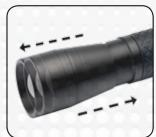

Move lens from extremely bright close range work light and long-distance light, possible to move lens beam angle from 10 - 70°.

FLASH300 is delivered with a wrist strap as well as a practical belt pouch to carry it along during work, and features a sturdy rubber surface for an ergonomic and safe grip.