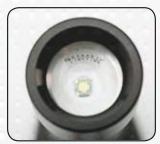

## TECHNICAL SPECIFICATIONS

CREE XP-G 1200-35000 lux@0.5m 300 lumen 9h operating time Light reaches up to 210m Incl. 3xC/1.5V Alkaline Drop test up to 1m 446g IP54

SCANGRIP flashlights are tested according to the ANSI/NEMA FL-1 standard