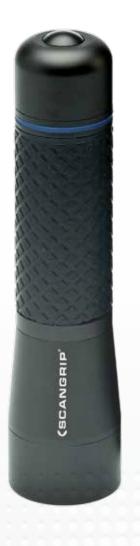

## Sturdy and powerfull flashlight

FLASH200 is very sturdy and of extraordinary high quality designed for the professional user. It is with focus function for concentrated and focused light beam offering an extremely bright light output of 200 lumen. Light output reaches up to 180 m.

Move lens from extremely bright close range work light and long-distance light, possible to move lens beam angle from  $10 - 70^{\circ}$ .

FLASH200 is delivered with a wrist strap as well as a practical belt pouch to carry it along during work, and features a sturdy rubber surface for an ergonomic and safe grip.

## **TECHNICAL SPECIFICATIONS**

CREE XP-G
800-22000 lux@0.5m
200 lumen
3h operating time
Light reaches up to 180m
Incl. 2xC/1.5V Alkaline
Drop test up to 1m
335g

IP54

FLASH **200** Item no. 03.5106

EAN: 5708997351062