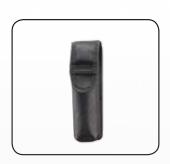

Move lens from extremely bright close range work light and long-distance light, possible to move lens beam angle from  $10 - 70^{\circ}$ .

FLASH200 is delivered with a wrist strap as well as a practical belt pouch to carry it along during work, and features a sturdy rubber surface for an ergonomic and safe grip.