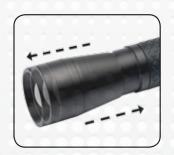

Move lens from extremely bright close range work light and long-distance light, possible to move lens beam angle from  $10 - 70^{\circ}$ .

FLASH200 is delivered with a wrist strap as well as a practical belt pouch to carry it along during work, and features a sturdy rubber surface for an ergonomic and safe grip.