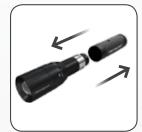

## Rechargeable flashlight

FLASH 12V is another new and very cool rechargeable flashlight from SCANGRIP of extraordinary high quality designed for the professional user.

The small FLASH 12V is compact and designed to have in the pocket and always at hand when needed. The flashlight is easily charged on the fly, you just plug it directly into the cigarette lighter socket in your car and the flashlight will be recharged and ready when you reach your destination. Without the need of charger device, cable, or batteries!

Despite its small size the FLASH 12V is providing an extremely bright light output of 130 lumen, and the light output reaches up to 100 m.

By means of the focus function you can vary the beam angle from 10° to 70°, from concentrated and focused light beam angle to long-distance light.