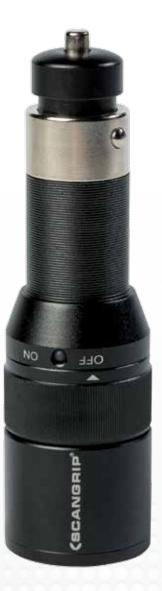

## FLASH 12V

## Rechargeable flashlight

FLASH 12V is another new and very cool rechargeable flashlight from SCANGRIP of extraordinary high quality designed for the professional user.

The small FLASH 12V is compact and designed to have in the pocket and always at hand when needed. The flashlight is easily charged on the fly, you just plug it directly into the cigarette lighter socket in your car and the flashlight will be recharged and ready when you reach your destination. Without the need of charger device, cable, or batteries!

## TECHNICAL SPECIFICATIONS

COB LED 130 lumen 900-8000 lux@0.5m 1h operating time 2h charging time 3.7 V / 550 mAh Li-ion IP30 Weight: 106 g (118 g with cover)

SCANGRIP flashlights are tested according to the ANSI/NEMA FL-1 standard