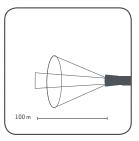

Despite its small size the FLASH 12V is providing an extremely bright light output of 130 lumen, and the light output reaches up to 100 m.

By means of the focus function you can vary the beam angle from 10° to 70°, from concentrated and focused light beam angle to long-distance light.