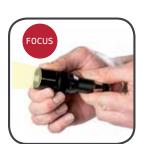

Despite its small size the FLASH 12V is providing an extremely bright light output of 130 lumen, and the light output reaches up to 100 m.

By means of the focus function you can vary the beam angle from 10° to 70°, from concentrated and focused light beam angle to long-distance light.