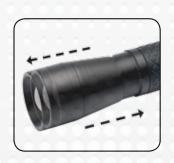

Move lens from extremely bright close range work light and long-distance light, possible to move lens beam angle from  $10-70^{\circ}$ .

FLASH100 is delivered with a wrist strap as well as a practical belt pouch to carry it along during work, and features a sturdy rubber surface for an ergonomic and safe grip.