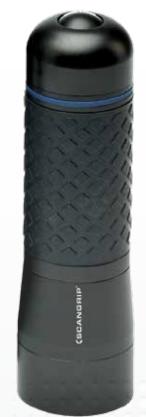

## **FLASH 100**

## Sturdy and powerfull flashlight

FLASH100 is very sturdy and of extraordinary high quality designed for the professional user. It is with focus function for concentrated and focused light beam offering an extremely bright light output of 130 lumen. Light output reaches up to 125 m.

Move lens from extremely bright close range work light and long-distance light, possible to move lens beam angle from  $10-70^{\circ}$ .

FLASH100 is delivered with a wrist strap as well as a practical belt pouch to carry it along during work, and features a sturdy rubber surface for an ergonomic and safe grip.