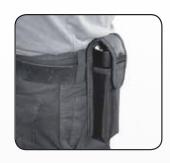

Move lens from extremely bright close range work light and long-distance light, possible to move lens beam angle from  $10-70^{\circ}$ .

FLASH100 is delivered with a wrist strap as well as a practical belt pouch to carry it along during work, and features a sturdy rubber surface for an ergonomic and safe grip.