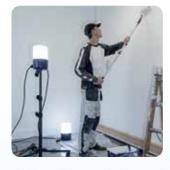

#### // Flexible positioning

The AREA LITE C can be positioned directly on the workbench or hang in the sturdy hook from any mounting option available. SCANGRIP mounting stands offer completely flexible lighting solutions; the lamp can be mounted directly onto the TRIPOD without any time spent on fastening obtaining a height of up to 3m. If you need a mobile light that can be moved quickly from place to place the lamp can be mounted directly on the WHEELSTAND.