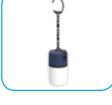

# **AREA LITE C**

#### // Flexible positioning

The AREA LITE C can be positioned directly on the workbench or hang in the sturdy hook from any mounting option available. SCANGRIP mounting stands offer completely flexible lighting solutions; the lamp can be mounted directly onto the TRIPOD without any time spent on fastening obtaining a height of up to 3m. If you need a mobile light that can be moved quickly from place to place the lamp can be mounted directly on the WHEELSTAND.