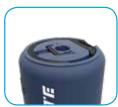

# **AREA LITE C**

### // High performance 360° work light

AREA LITE C is very powerful providing 4000 lumen which is more than double light output compared to similar lamps on the market. AREA LITE C is extremely sturdy and durable and withstands being dropped.